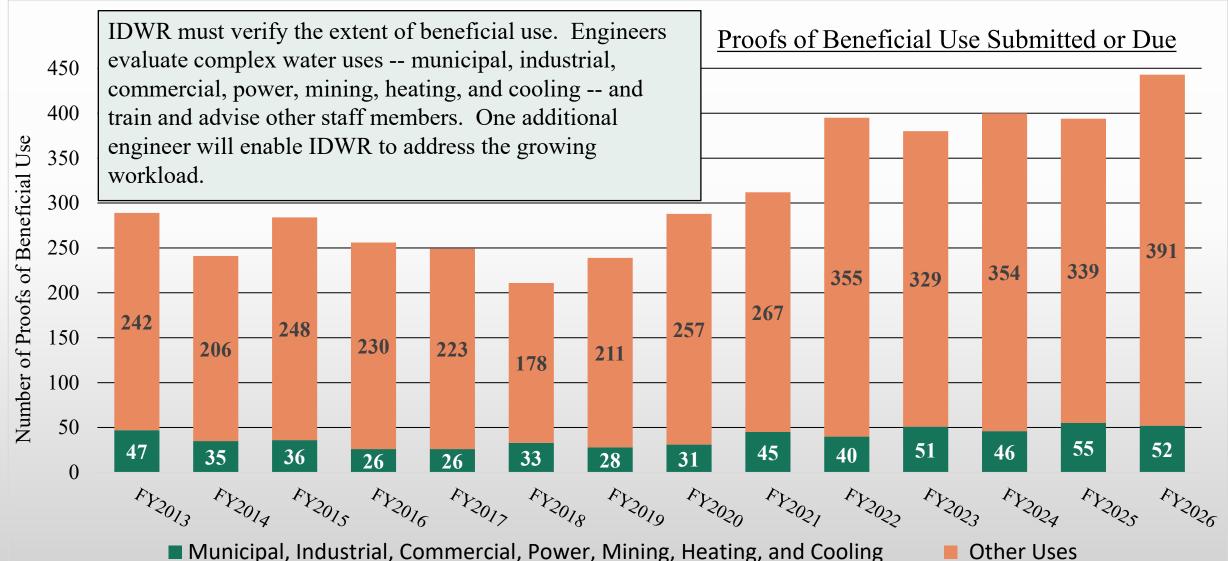

### Line Item 11. Ground Water Protection Agent

LBB pg. 4-60

The proposed budget requests \$89,500 from the Water Administration Fund to hire a ground water protection agent to review and inspect well construction.

#### Line Item 10. Water Allocation Bureau Engineer LBB pg. 4-60

The proposed budget requests \$116,500 from the General Fund and \$3,000 from the State Fiscal Recovery Fund to hire an engineer to evaluate water use requirements in the Water Rights Section of the Water Allocation Bureau.