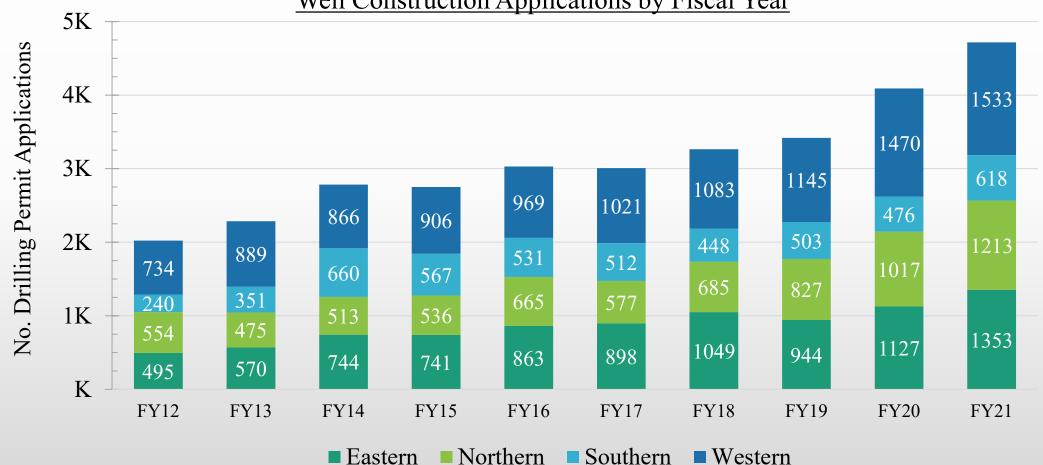

ches, dams, and ground water wells for the irrigation of more land, and became native Idahoans. Now there are 3.5 to 4 million acres irrigated in Idaho, ten times the number of acres irrigated in 1886. As predicted, the early skirmishes over water have exponentially escalated the number of and complexity of disputes over water. And the people continue to come to Idaho's land and to its cities.

IDWR Active Water Appropriation Permits with Proof Submitted - 2008 to present



■ Eastern ■ Southern ■ Western ■ Northern

#### IDWR Water Supply Bank Rental Applications Pending



### Line Item 11. Ground Water Protection Agent

LBB pg. 4-60

The proposed budget requests \$89,500 from the Water Administration Fund to hire a ground water protection agent to review and inspect well construction.



Well Construction Applications by Fiscal Year

### Line Item 7. Hydrologist

LBB pg. 4-59

The proposed budget requests \$95,000 from the General Fund and \$3,000 from the State Fiscal Recovery Fund to hire a hydrologist in the state office in Boise to aid in the accounting of water right deliveries.

|                                     |