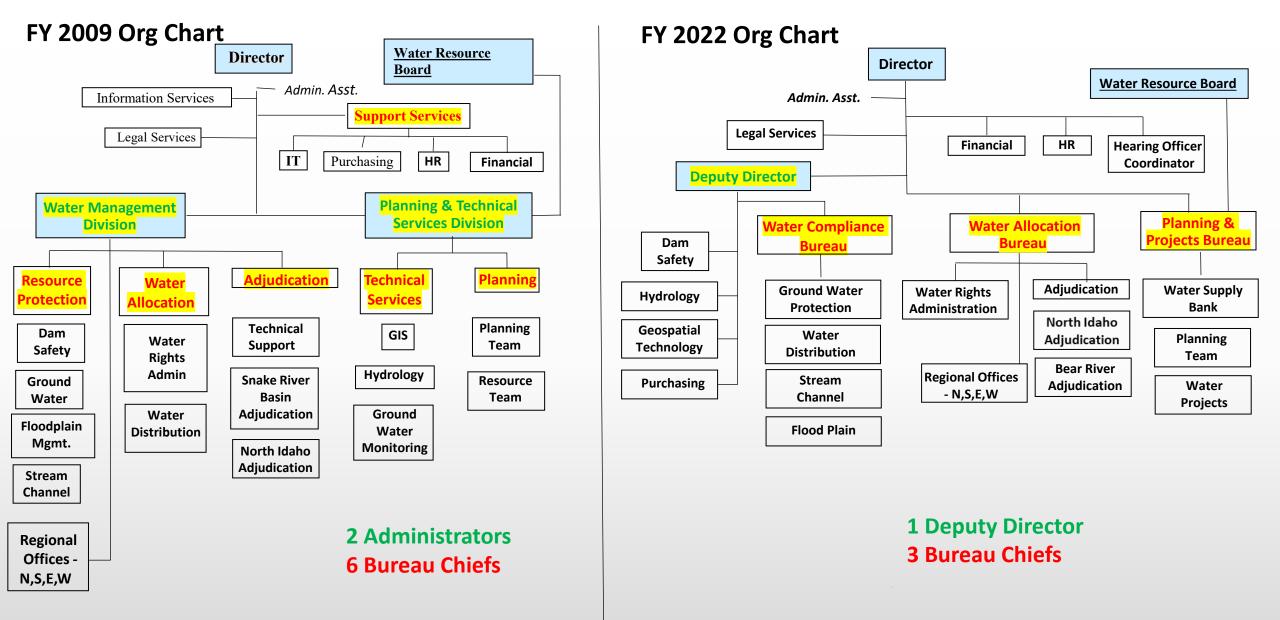

## Petition by Feds in SRBA to Adjudicate Domestic and Stockwater Uses

- Adjudication of domestic & stockwater rights were deferred but not exempt from adjudication forever.
- IDWR estimates between 70,000 and 130,000 D&S uses remain unclaimed in the SRBA that may need to be adjudicated.
- **THIS IS A BIG DEAL**. Adjudication of D&S rights in the SRBA will require significant state and private resources to complete. This is not part of IDWR's budget request in front of the 2022 legislature.