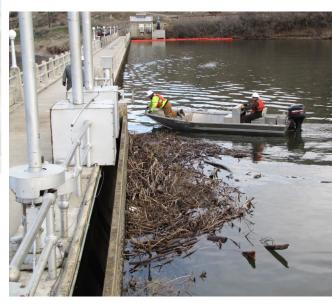

### **Idaho Updates Cont'**

- Black Canyon Dam and Powerplant
- American Falls Spillway Repair
- Cat Creek
- Linderman Dam